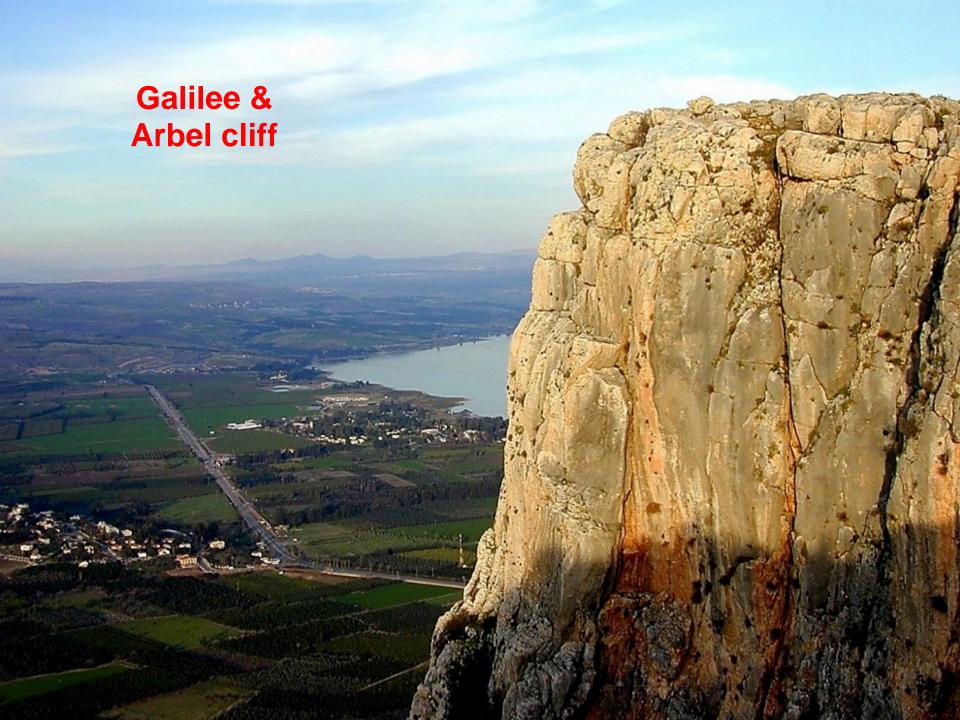

# **His Life**

### MAJOR EVENTS

- **✓ Virgin Conception**
- **✓** Baptism
- ✓ Temptation
- **✓** Transfiguration
- ✓ Teaching
- **✓ Miracles**
- **✓** Sufferings

- ✓ Presentation of Kingdom
- ✓ Preparation of Disciples
- ✓ Passion
- ✓ Death
- **√**Resurrection
- **✓** Ascension

### LIFE of CHRIST

### 1. His Introduction









### LIFE of CHRIST

- 1. His Introduction
- 2. His Presentation







Pinnacle of Temple

## LIFE of CHRIST

- 1. His Introduction
- 2. His Presentation
- 3. His Authentication



### Early Ministry

Capernaum area from SE













































# Pools of Bethesda



















## LIFE of CHRIST

- 1. His Introduction
- 2. His Presentation
- 3. His Authentication
- 4. His Rejection
- 5. His Instruction











Banias excavations near cave







## LIFE of CHRIST

- 1. His Introduction
- 2. His Presentation
- 3. His Authentication
- 4. His Rejection
- 5. His Instruction
- 6. His Presentation







## LIFE of CHRIST

- 1. His Introduction
- 2. His Presentation
- 3. His Authentication
- 4. His Rejection
- 5. His Instruction
- 6. His Presentation
- 7. His Final Rejection