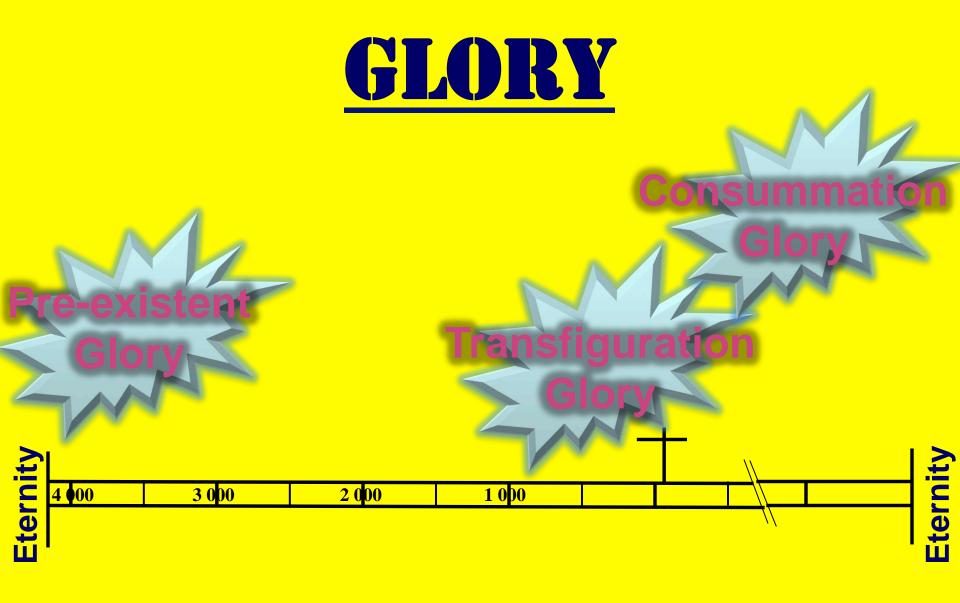

## LIFE of CHRIST

- 1. His Introduction
- 2. His Presentation
- 3. His Authentication
- 4. His Rejection
- 5. His Instruction
- 6. His Presentation