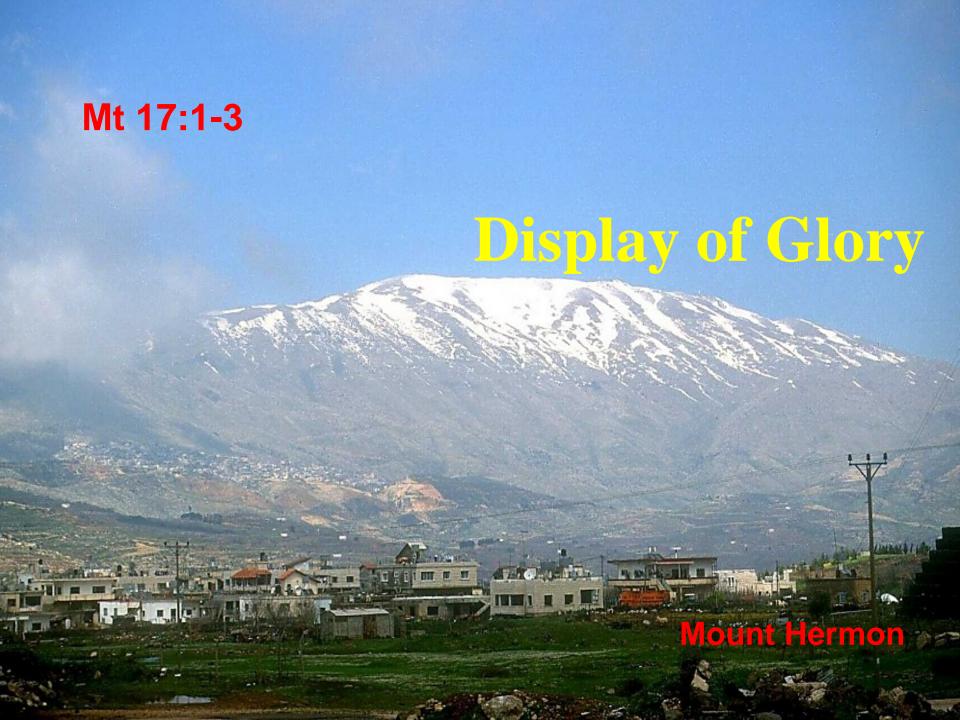

## LIFE of CHRIST

- 1. His Introduction
- 2. His Presentation
- 3. His Authentication
- 4. His Rejection
- 5. His Instruction
- 6. His Presentation