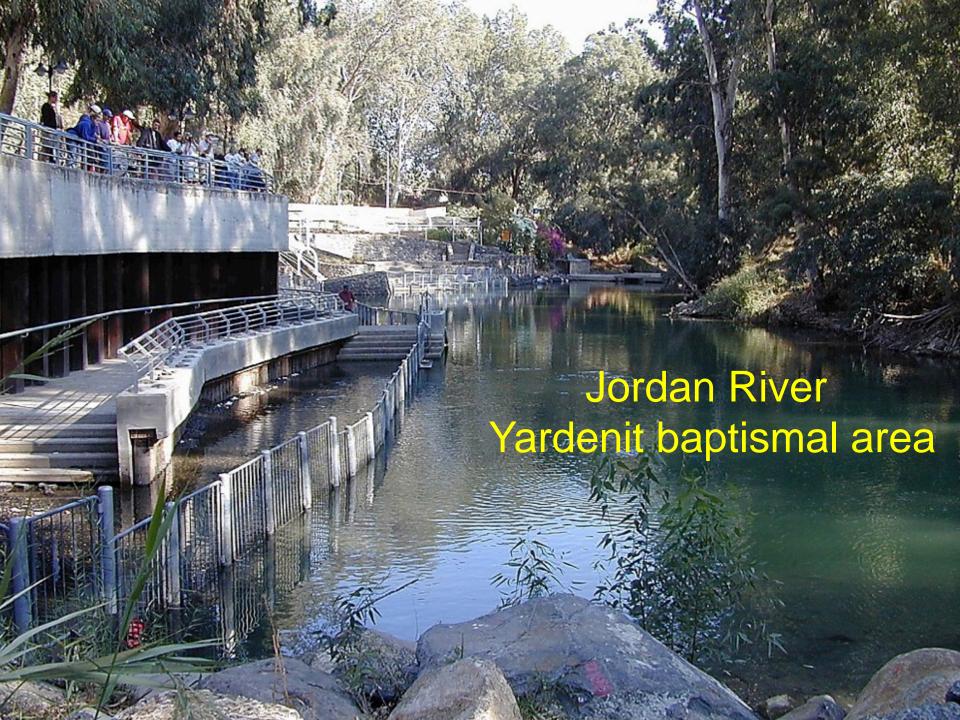

### MAJOR EVENTS

- **✓ Virgin Conception**
- **✓** Baptism
- ✓ Temptation
- **✓** Transfiguration
- ✓ Teaching
- **✓ Miracles**
- **✓** Sufferings

- ✓ Presentation of Kingdom
- ✓ Preparation of Disciples
- ✓ Passion
- ✓ Death
- **√**Resurrection
- **✓** Ascension