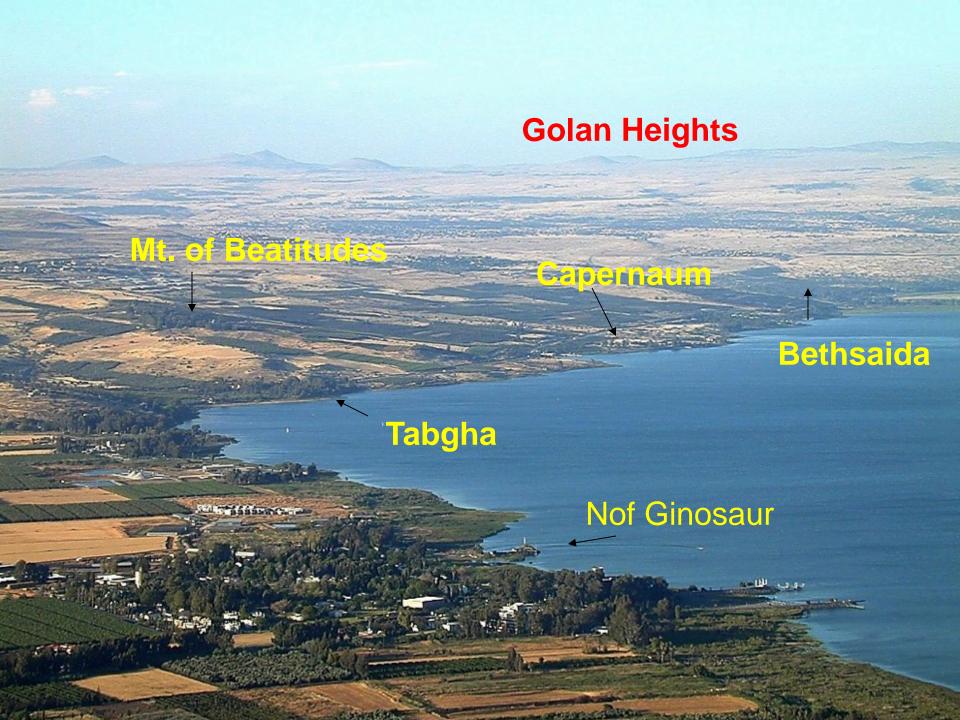

# **His Life**

### MAJOR EVENTS

- **✓ Virgin Conception**
- **✓** Baptism
- ✓ Temptation
- **✓** Transfiguration
- ✓ Teaching
- **✓ Miracles**
- **✓** Sufferings

- ✓ Presentation of Kingdom
- ✓ Preparation of Disciples
- ✓ Passion
- ✓ Death
- **√**Resurrection
- **✓** Ascension

### LIFE of CHRIST

### 1. His Introduction









### LIFE of CHRIST

- 1. His Introduction
- 2. His Presentation







Pinnacle of Temple

## LIFE of CHRIST

- 1. His Introduction
- 2. His Presentation
- 3. His Authentication



### Early Ministry

Capernaum area from SE













































# Pools of Bethesda



















## LIFE of CHRIST

- 1. His Introduction
- 2. His Presentation
- 3. His Authentication
- 4. His Rejection
- 5. His Instruction











Banias excavations near cave







## LIFE of CHRIST

- 1. His Introduction
- 2. His Presentation
- 3. His Authentication
- 4. His Rejection
- 5. His Instruction
- 6. His Presentation







## LIFE of CHRIST

- 1. His Introduction
- 2. His Presentation
- 3. His Authentication
- 4. His Rejection
- 5. His Instruction
- 6. His Presentation
- 7. His Final Rejection