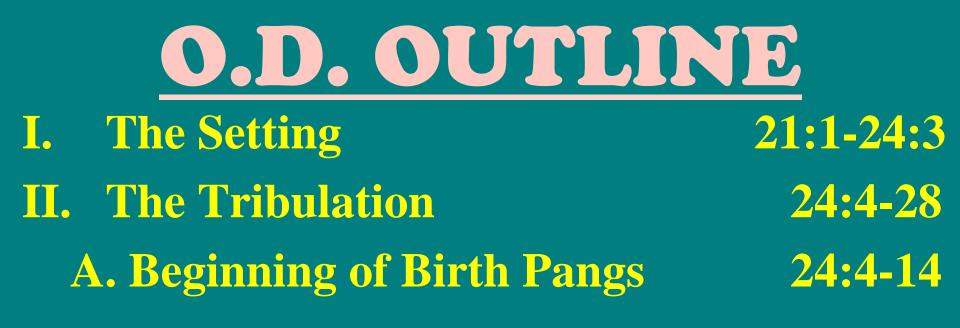

*3. Prophets of Baal 1Kg 18:18-40**
- 4. Warning of Prophets Isa 30:10
- 5. Tribulation Mt 24:11

#### 24:11 "Many false prophets will arise and will mislead many.

## TRUTH

**Post Modernism -Denies absolute truth Truth is relative Interpretation** personal truth **Biblical Worldview -Absolute truth Revelation from God** author's intent **Interpretation -**



Theological Conservative Giant

Charles Caldwell Ryrie (Feb 16) (1925-2016)

# CONSIGNATION OF THE OWNER OWNE

## Francr's Intent

#### Political Conservative Giant

**Justice Antonin Scalia (Feb 13)** (1936-2016)



2Th 2:11-12 For this reason God will send upon them a deluding influence so that they will believe what is false, 12 in order that they all may be judged who did not believe the truth, but took pleasure in wickedness.



4. Downfall of Many 24:10
5. Deception of False Prophets 24:11
6. Deadening of Love 24:12-13

Measure all things by Scripture. We live in times of deception & lawlessness!!!

Sea of Galilee from Kursi