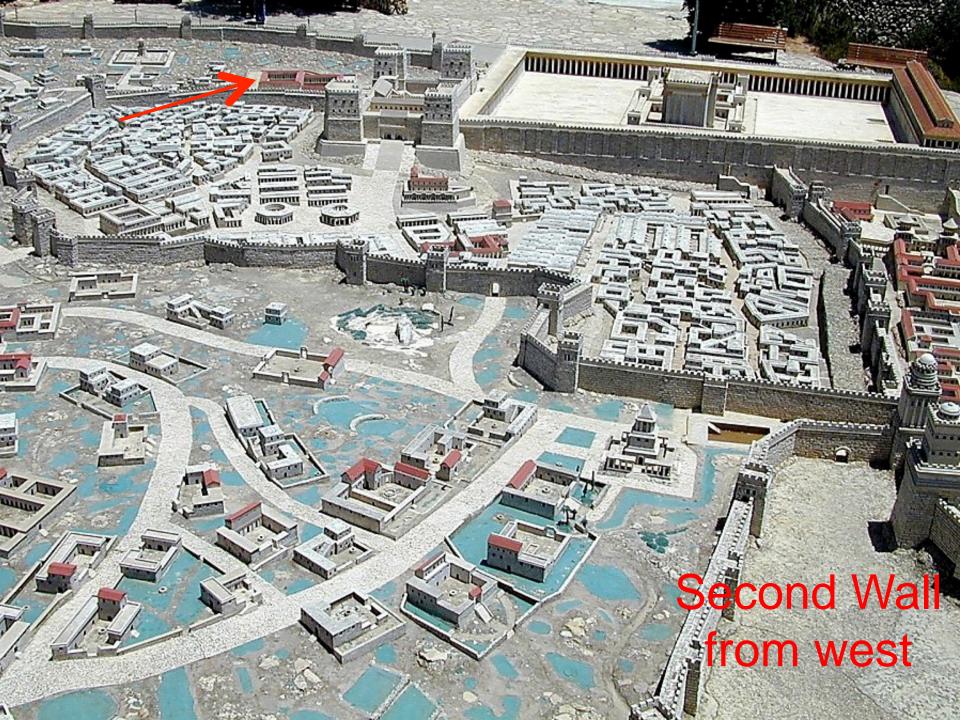

## 8 SIGNS

- 1. Water to Wine
- 2. Healing Nobleman's son

I. Prologue - 1:1-18
II. Ministry to Individuals 1:19-4:54
III. Development of Unbelief 5-12
A. Conflict in Jerusalem 5
1. 3rd Sign 5:1-18

Pools of Bethesda excavations from west