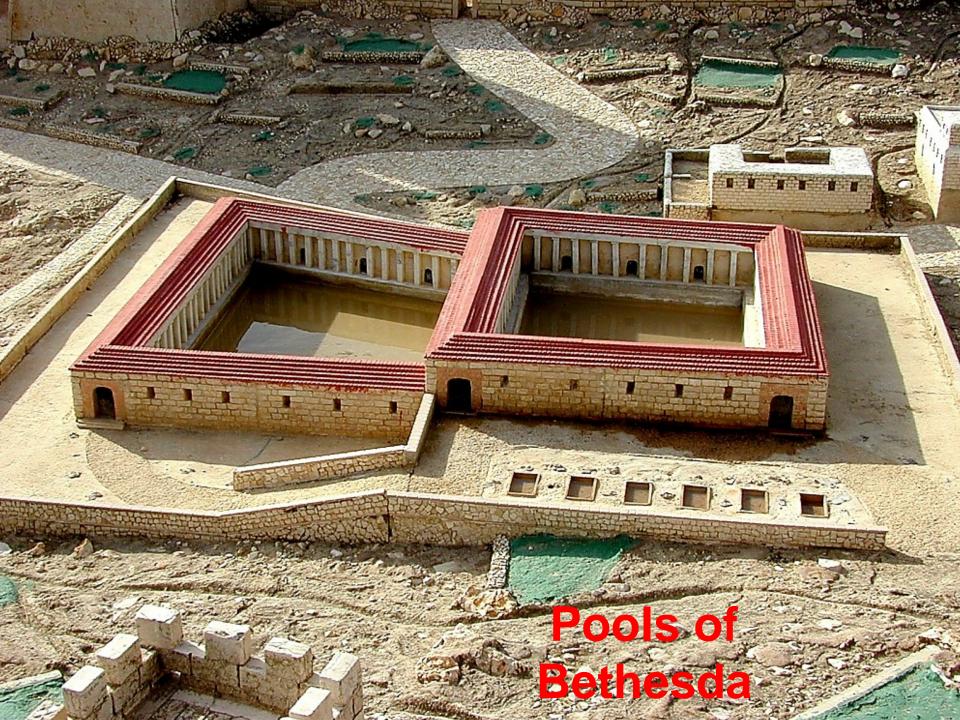

## 8 SIGNS

- 1. Water to Wine
- 2. Healing Nobleman's son

I. Prologue - 1:1-18
II. Ministry to Individuals 1:19-4:54
III. Development of Unbelief 5-12
A. Conflict in Jerusalem 5
1. 3rd Sign 5:1-18

Pools of Bethesda excavations from west

# Pools of Bethesda