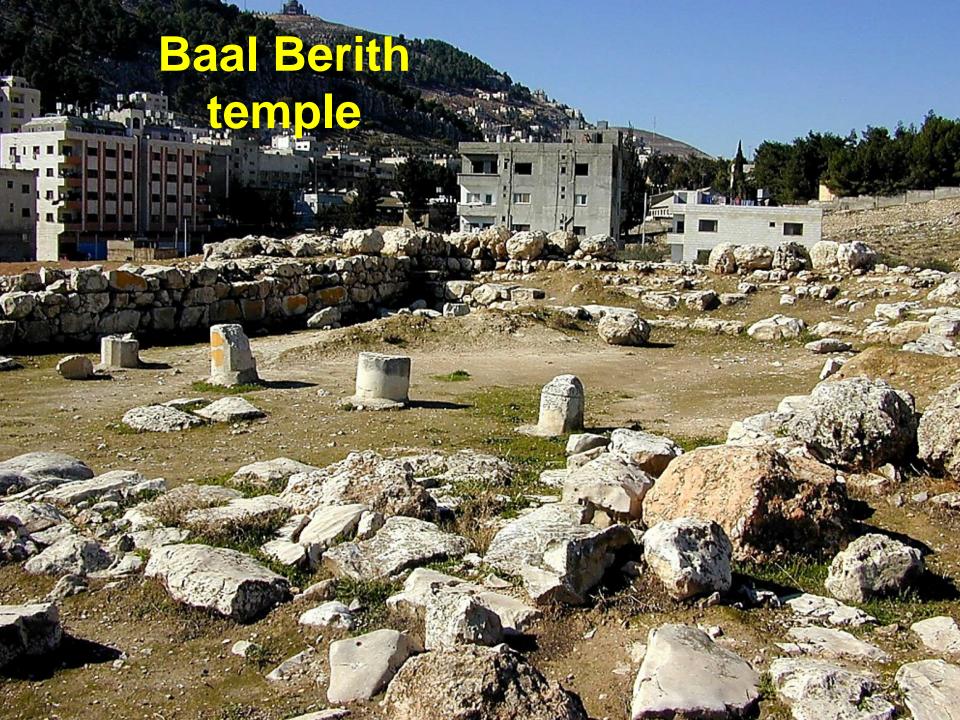

I. **Prologue -** 1:1-18

II. Ministry to Individuals 1:19-4:54

A. Manifestation of the Word 1:19-2:25

1. Witness of John 1:19-34

2. Response of 5 men 1:35-51

3. 1st Sign 2:1-11

| I.                           | Prologue -              | 1:1-18    |
|------------------------------|-------------------------|-----------|
| II.                          | Ministry to Individuals | 1:19-4:54 |
| A. Manifestation of the Word |                         | 1:19-2:25 |
|                              | 1. Witness of John      | 1:19-34   |
|                              | 2. Response of 5 men    | 1:35-51   |
|                              | 3. 1st Sign             | 2:1-11    |
|                              | 4. Temple Cleansing     | 2:12-22   |
|                              | 5. People's Response    | 2:23-25   |