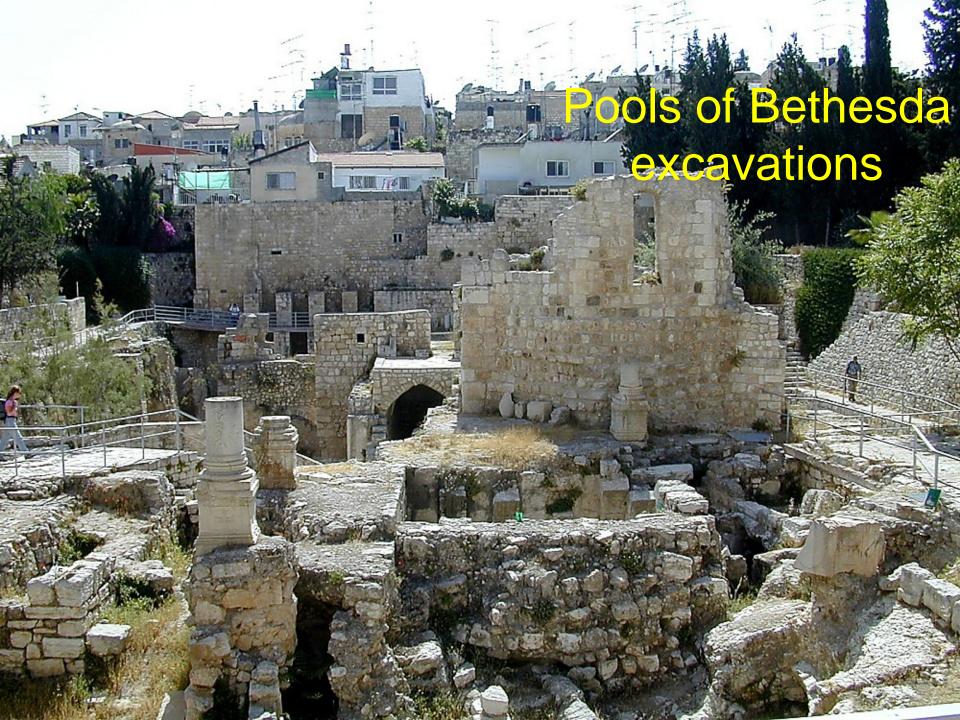

## 8 SIGNS

- 1. Water to Wine
- 2. Healing Nobleman's son

I. Prologue - 1:1-18
II. Ministry to Individuals 1:19-4:54
III. Development of Unbelief 5-12
A. Conflict in Jerusalem 5
1. 3rd Sign 5:1-18

Pools of Bethesda excavations from west

# Pools of Bethesda