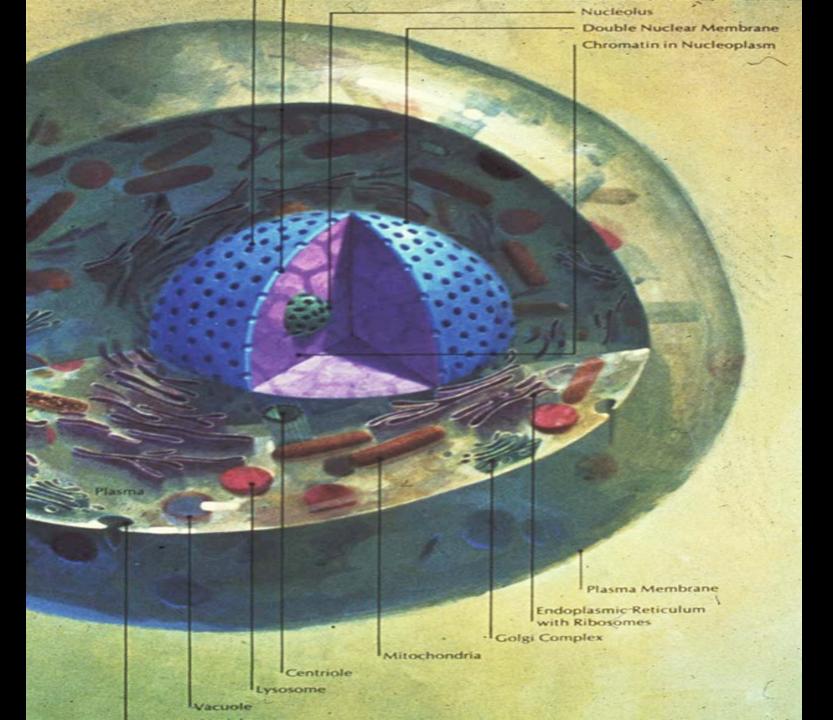

# 1 CELL

- **✓DNA**
- **✓RNA**
- **✓** Mitochondian
- **✓**ATP
- **✓** Polysaccharides
- **✓ Cyclic AMP**

- **✓ Ribosomes**
- **✓** Lysomes
- **✓** Lipids
- **✓** Porphyrims
- **✓** Proteins
- **✓** Amino Acids