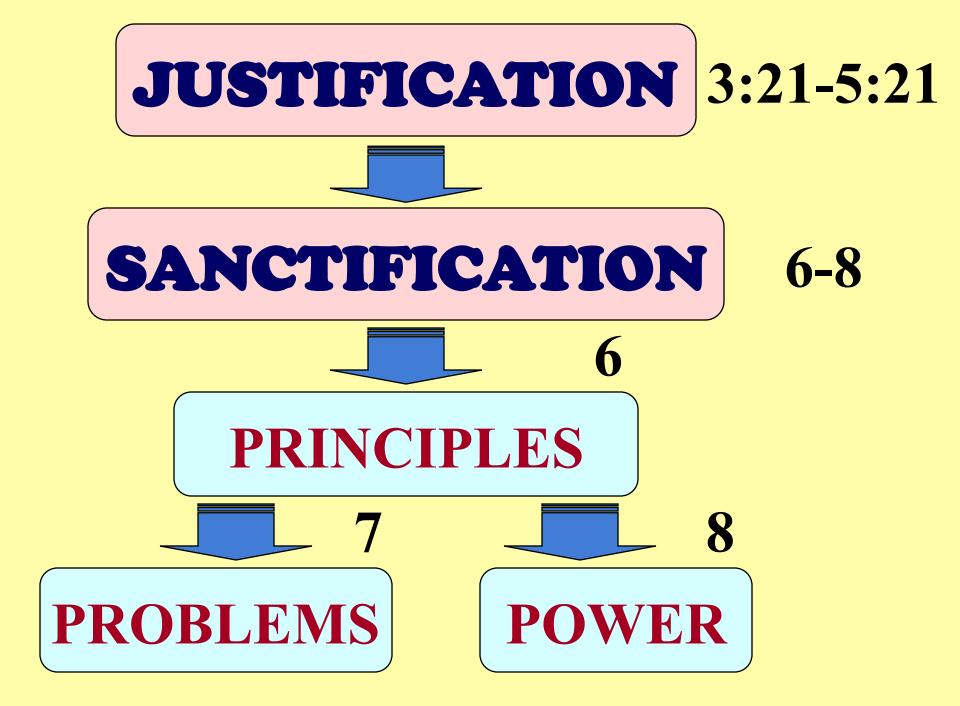

#### Forum Arch of Severus, Temple of Saturn

Distances in the local distances

I. Introduction 1:1-17
II. Prov. of God's Righteousness 1:18-8:39
A. Condemnation 1:18-3:20
B. Justification 3:21-5:21
C. Sanctification 6-8

C. Sanctification6-81. Principles6a. Identification with Christ6:1-141) Explanation of Doctrine6:1-10a) Issue Raised6:1-2

6:1 What shall we say then? Are we to continue in sin so that grace may increase? 6:1-2 What shall we say then? Are we to continue in sin so that grace may increase? 2 May it never be! How shall we who died to sin still live in it?

# OUTLINE

**C. Sanctification** 6-8 **1. Principles** 6 a. Identification with Christ 6:1-14 6:1-10 **1) Explanation of Doctrine** a) Issue Raised 6:1-2 **b) Uniting with Christ** 6:3-4

6:3 Or do you not know that all of us who have been baptized into Christ Jesus have been baptized into His death?