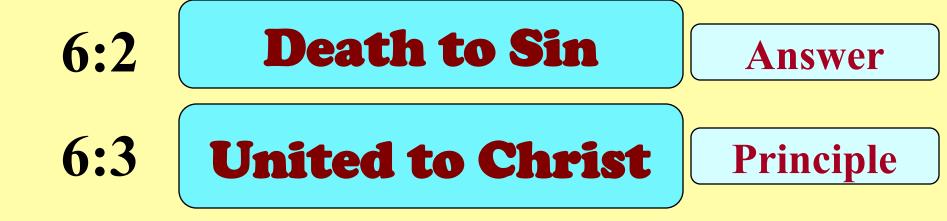

C. Sanctification6-81. Principles6a. Identification with Christ6:1-141) Explanation of Doctrine6:1-10a) Issue Raised6:1-2

6:1 What shall we say then? Are we to continue in sin so that grace may increase? 6:1-2 What shall we say then? Are we to continue in sin so that grace may increase? 2 May it never be! How shall we who died to sin still live in it?

6:1-2 What shall we say then? Are we to continue in sin so that grace may increase? 2 May it never be! How shall we who died to (the) sin still live in it?

**1. αποθνησκω (apothnesko) - 111x** 6:2, 7-10 to die **2. θανατοs (thanatos)** -**119x** 6:3-5 death 3. νεκροs (nekros) -**128**x 6:4,9 dead

# OUTLINE

**C. Sanctification** 6-8 **1. Principles** 6 a. Identification with Christ 6:1-14 6:1-10 **1) Explanation of Doctrine** a) Issue Raised 6:1-2 **b) Uniting with Christ** 6:3-4

6:3 Or do you not know that all of us who have been baptized into Christ Jesus have been baptized into His death?