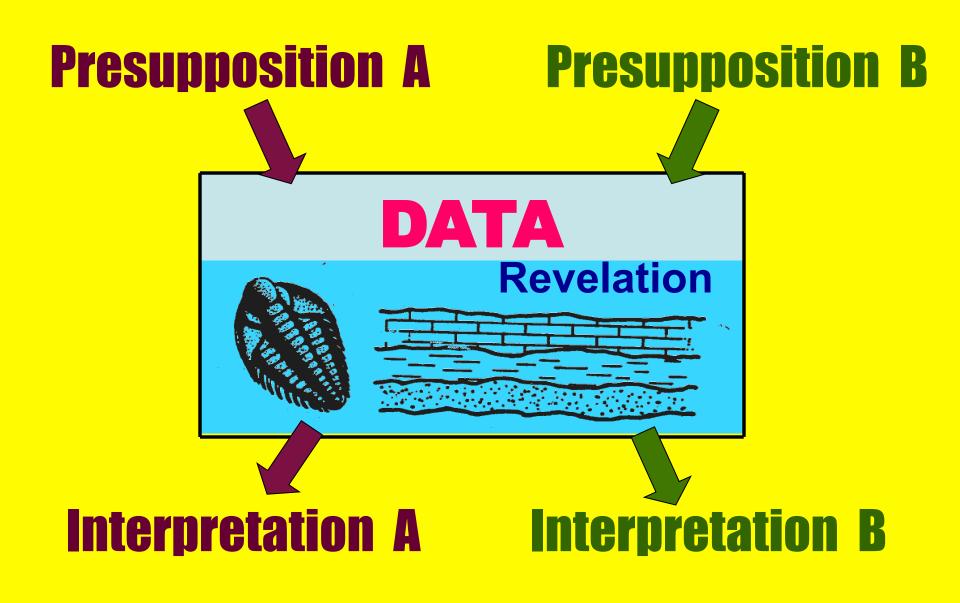

#### ASSUMPTIONS

God exists as revealed in Bible
 God has Spoken & Revealed
 Revelation over science theory
 Nature today different than past

Capitulate - higher critics
 Accommodate - to science
 Counter-attack - apologetics
 A polemic against worldviews

### **ISSUE OF AUTHORITY**

#### > Old Earth View -

Science = Final Authority

Scripture twisted to fit

> Young Earth View -

Scripture = Final Authority Science fit into framework

I. Primeval History1:1-11:26A. History of the Creation1:1-2:31. Creation of the Universe1:1-2