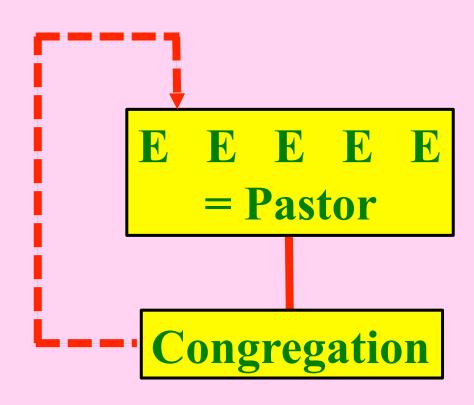

#### TYPICAL MODEL

Paid Staff -> Ministry

Congregation -> Recipients

Lay ministry

- A. Prerequisites
- B. Pattern
  - 1. Provision
  - 2. Performance
    - a. Provision

4:7-16

4:7-10

4:11-16