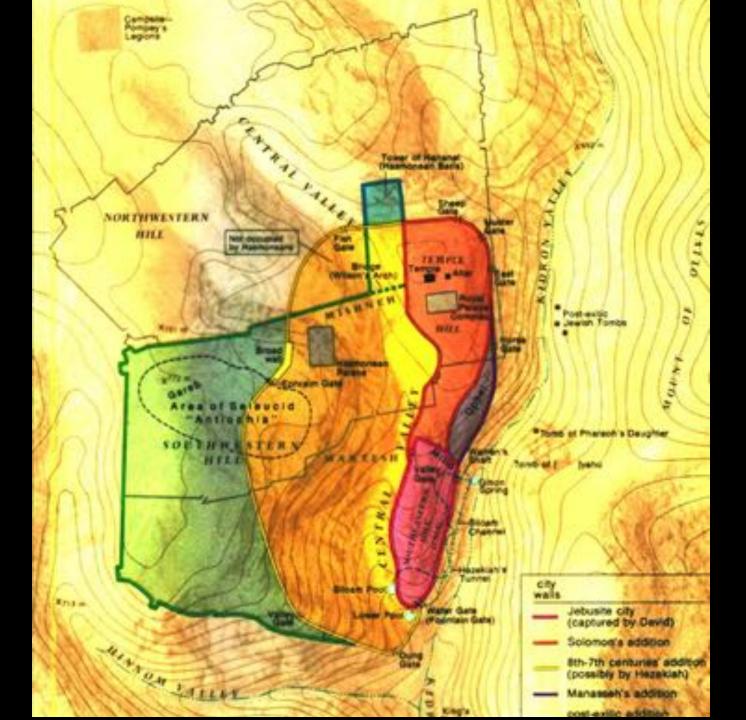

# City of David, Kidron Valley Silwan from north

# DAVIDIC COVENANT

- > Parties God & David/descendants
- >Stipulations Father/son relationship discipline
  - centered in Jerusalem
- >Signing Unconditional
- >Sign Dynastic line

# DAVIDIC COVENANT

(2Sam 7:10-17, 19)

- >Secure kingdom
- **Temple**
- > Father-Son relationship
- >Kings chastened
- **Unconditional**
- > Centered in Jerusalem
- >Future Messiah

- 1. Rooted in Creation Mandate -ruling
- 2. Distinct Nation -
- 3. Godly King -
- 4. Security & Peace -
- 5. Guaranteed by Covenant -