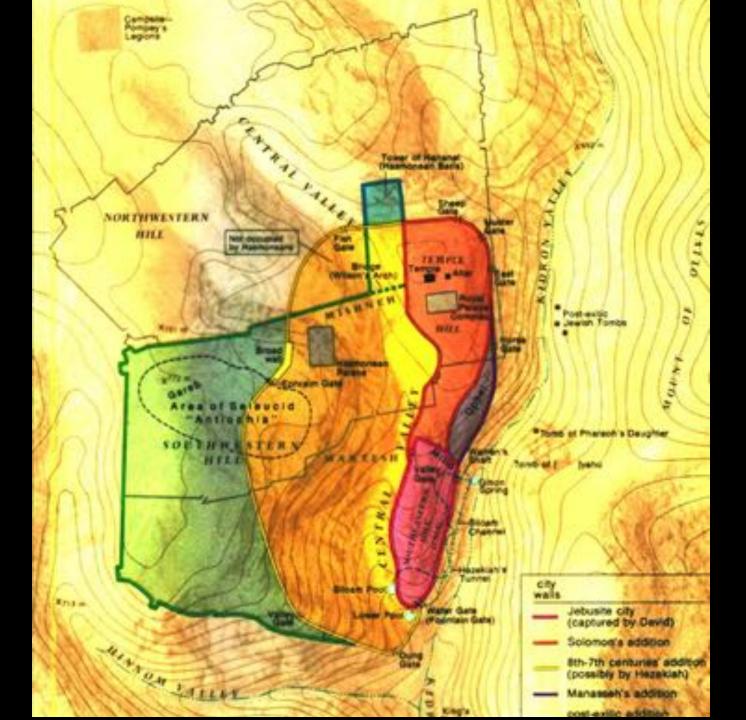

**Israel** 

**David** 

in land

Davidic

6.

**Temple Mount** 

**Tomb of David** 

1Sam 16-2Sam 24

d. Solomon

1Kgs 1-11

Temple Mount from Tomb of Pharaoh's Daughter

**Temple Mount** 

**Israel** 

**David** 

in land

**Davidic** 

worship

Solomon

to nations
Temple Mount