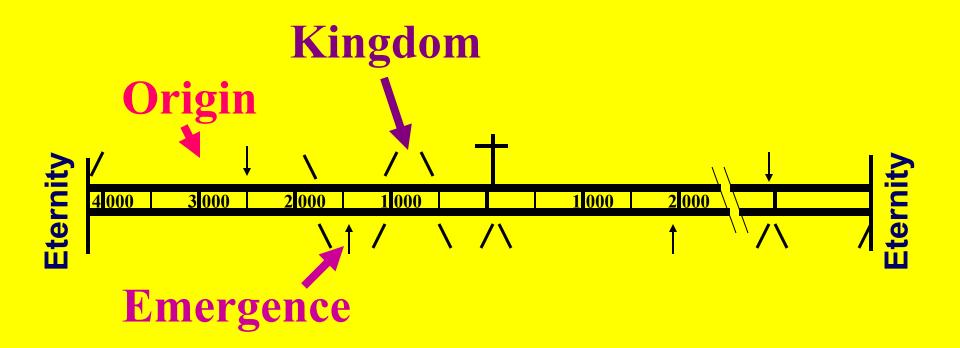

## WORLD HISTORY

- I. Anticipation of Messiah
  - A. Origin of Israel
  - B. Emergence of Israel
  - C. Kingdom of Israel
    - 1. United Kingdom
      - a. Samuel

- OT
- Gen
- Ex-Jdg
- 1Sam-2Kgs
- 1Sam 1-1Kgs 11
  - 1Sam 1-8

## WORLD HISTORY

I. Anticipation of Messiah

A. Origin of Israel

B. Emergence of Israel

C. Kingdom of Israel

1. United Kingdom

a. Samuel

b. Saul

### WORLD HISTORY

I. Anticipation of Messiah O7

A. Origin of Israel Gen

B. Emergence of Israel Ex-Jdg

C. Kingdom of Israel 1Sam-2Kgs

1. United Kingdom 1Sam 1-1Kgs 11

a. Samuel 1Sam 1-8

b. Saul 1Sam 9-15

#### WORLD HISTORY

I. Anticipation of Messiah

O.I.

A. Origin of Israel

Gen

**B.** Emergence of Israel

Ex-Jdg

C. Kingdom of Israel

#### WORLD HISTORY

I. Anticipation of Messiah

OT

A. Origin of Israel

Gen

B. Emergence of Israel

Ex-Jdg

C. Kingdom of Israel