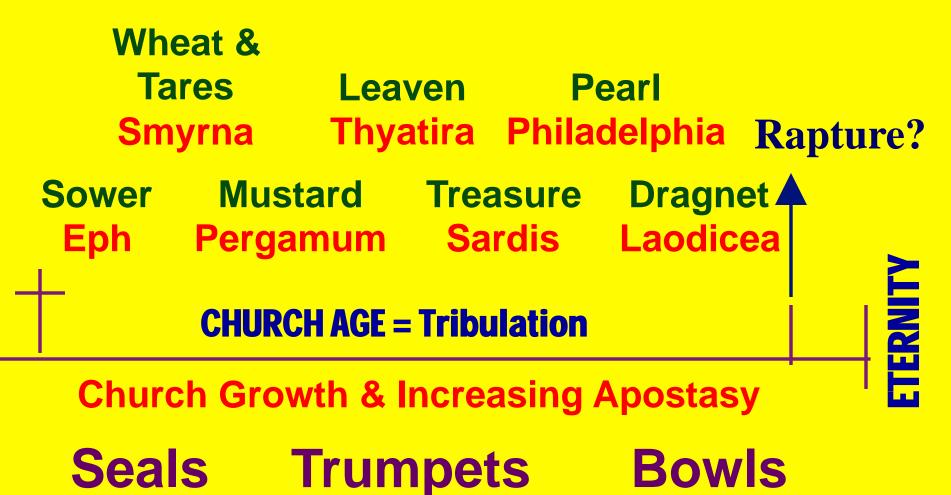

# FUFFICIENT IN CHURCHAGE

1. Signs of Mt 24 start before Tribulation = historicist

2. Some see Rapture in O.D. but not revealed until Upper Room

Mt mostly future
 Lk answers question on 70 AD

I. The Setting
A. Rejection of Nation 23:1-39
1. Inconsistency of Leaders 23:1-12
2. Hypocrisy of Leaders 23:13-32
3. Condemnation of Nation 23:33-36