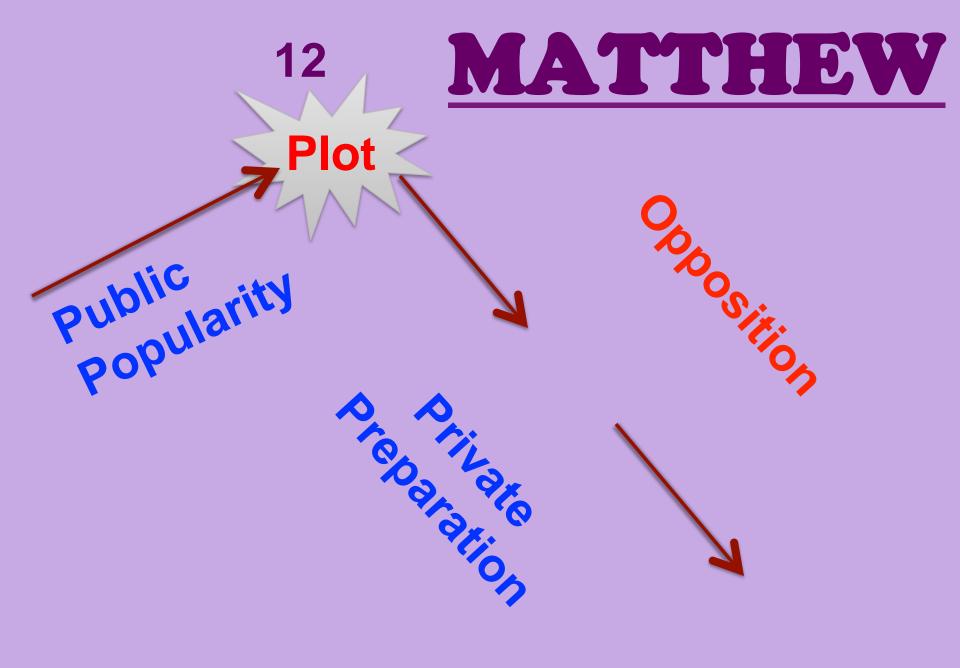

# FUFFICIENT IN CHURCHAGE

1. Signs of Mt 24 start before Tribulation = historicist

2. Some see Rapture in O.D. but not revealed until Upper Room

Mt mostly future
 Lk answers question on 70 AD

I. The Setting
A. Rejection of Nation 23:1-39
1. Inconsistency of Leaders 23:1-12
2. Hypocrisy of Leaders 23:13-32
3. Condemnation of Nation 23:33-36