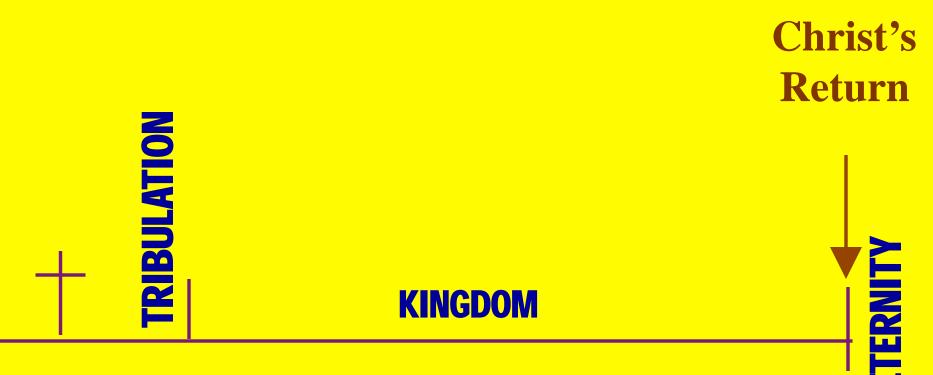

#### Prophetic events taking place in History, from 1<sup>st</sup> Century to the End

## FUTURISM

# Most prophetic events taking place in the Future