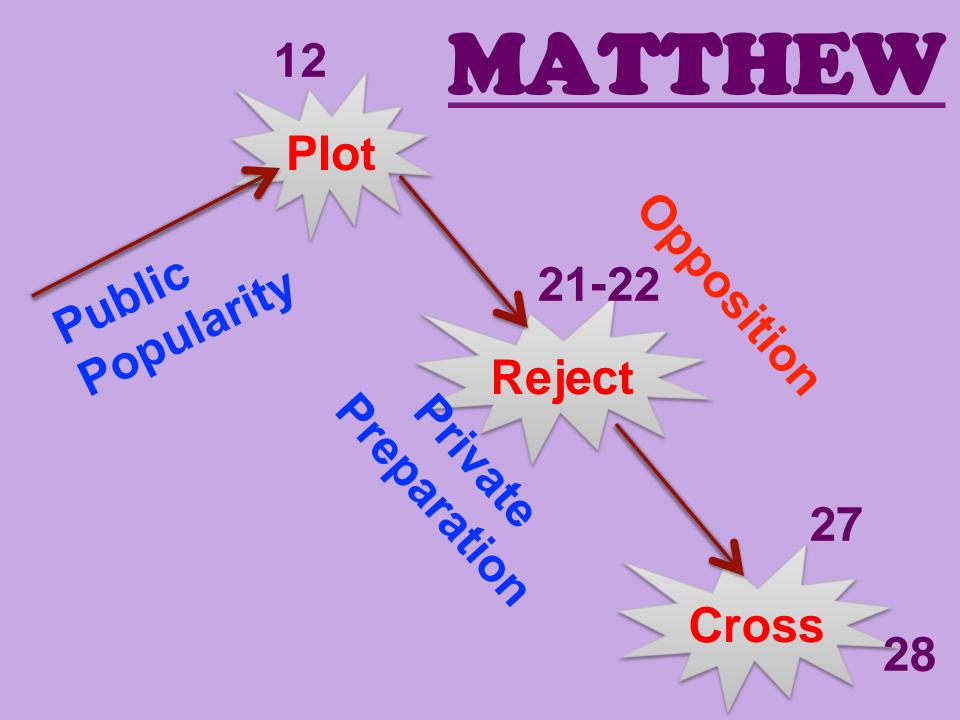

# FUFFICIENT IN CHURCHAGE

1. Signs of Mt 24 start before Tribulation = historicist

2. Some see Rapture in O.D. but not revealed until Upper Room

Mt mostly future
 Lk answers question on 70 AD

I. The Setting
A. Rejection of Nation 23:1-39
1. Inconsistency of Leaders 23:1-12
2. Hypocrisy of Leaders 23:13-32
3. Condemnation of Nation 23:33-36

23:33 "You serpents, you brood of vipers, how will you escape the sentence of hell? 23:33 "You serpents, you brood of vipers, how will you escape the sentence of hell? 23:34 "Therefore, behold, I am sending you prophets and wise men and scribes; some of them you will kill and crucify, and some of them you will scourge in your synagogues, and persecute from city to city, 35 so that upon you may fall the guilt of all the righteous blood shed on earth, from the blood of righteous Abel to the blood of Zechariah, the son of **Berechiah, whom you murdered** between the temple and the altar.

23:36 "Truly I say to you, all these things will come upon this generation.

**The Setting A. Rejection of Nation** 23:1-39**1. Inconsistency of Leaders** 23:1-12 **2. Hypocrisy of Leaders** 23:13-32 **3.** Condemnation of Nation 23:33-36 23:37-39 **4. Destruction of Nation** 

23:37 "Jerusalem, Jerusalem, who kills the prophets and stones those who are sent to her! How often I wanted to gather your children together, the way a hen gathers her chicks under her wings, and you were unwilling.

#### 23:38 "Behold, your house is being left to you desolate!

23:38 "Behold, your house is being left to you desolate! **39 "For I say to you, from now** on you will not see Me until you say, 'BLESSED IS HE WHO **COMES IN THE NAME OF THE LORD!**"