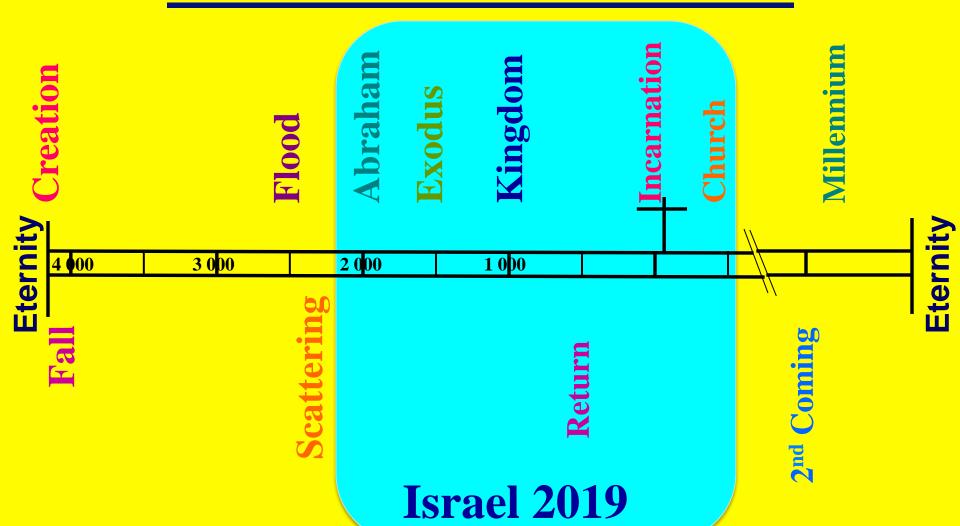

### MAJOR EVENTS

### **ANTICIPATION OF MESSIAH**

- A. Origin of Israel
  - 1. Primeval History
  - 2. Patriarchal History

Gen 1-11

Gen 12-50

### PRIMEVAL HISTORY

a. Creation

b. Fall

c. Flood

d. Scattering

Gen 1:1-2:3

Gen 2:4-3:24

Gen 4-9